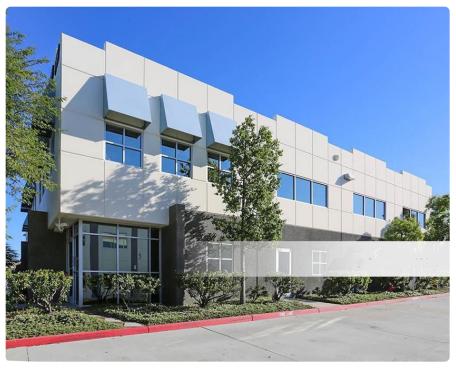

## **Smyth Commerce Center**

27917 Smyth Drive, Valencia, CA 91355 Industrial Flex - Industrial 27,905 SF

For Lease

\$1.6/SF/MO

Property Size

57,697 SF

Parking Spaces Avail.

213

Property Tenancy

Multi-Tenant

Year Built **2002** 

**Property Type** 

Industrial - Flex - Industrial

Lot Size

6.49 Acre

Parking Ratio

3.70/ 1,000 SF

**Building Class** 

Α

Date Updated

Dec 06, 2021